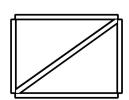

There are 5 struts making up the following figure. Name all five struts:

- l.\_\_\_\_\_
- 3
- 4.\_\_\_\_\_
- What part of your body is also a frame structure?

Identify materials used in traditional homes: