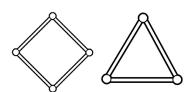

## Strong frame structures

Which of the these shapes will lose its shape (collapse) when you press on a corner?

How can I strengthen the shape that collapses?

Name the shape that you just formed.

Which shape do you think is the strongest?