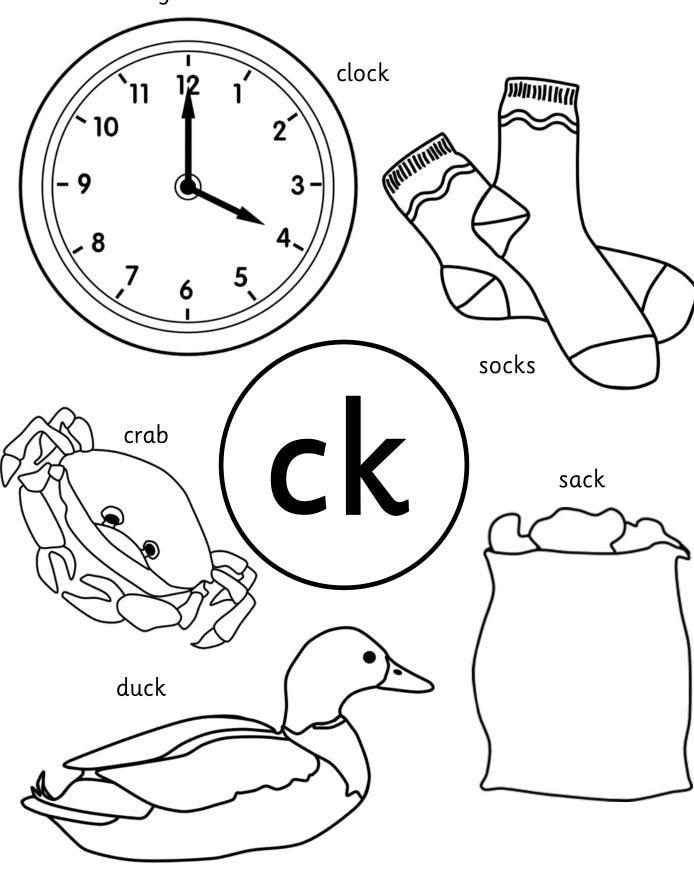

## ar

Colour the things that have ar.

ay

Colour the things that have ay.

tray

ch

Colour the things that have ch.

ck

Colour the things that have ck.

ea

Colour the things that have **ea**.

My name is \_\_\_\_\_ **ee** Colour the things that have **ee**. three bee sweet ee tree leek rabbit

| My name is |  |
|------------|--|
|            |  |