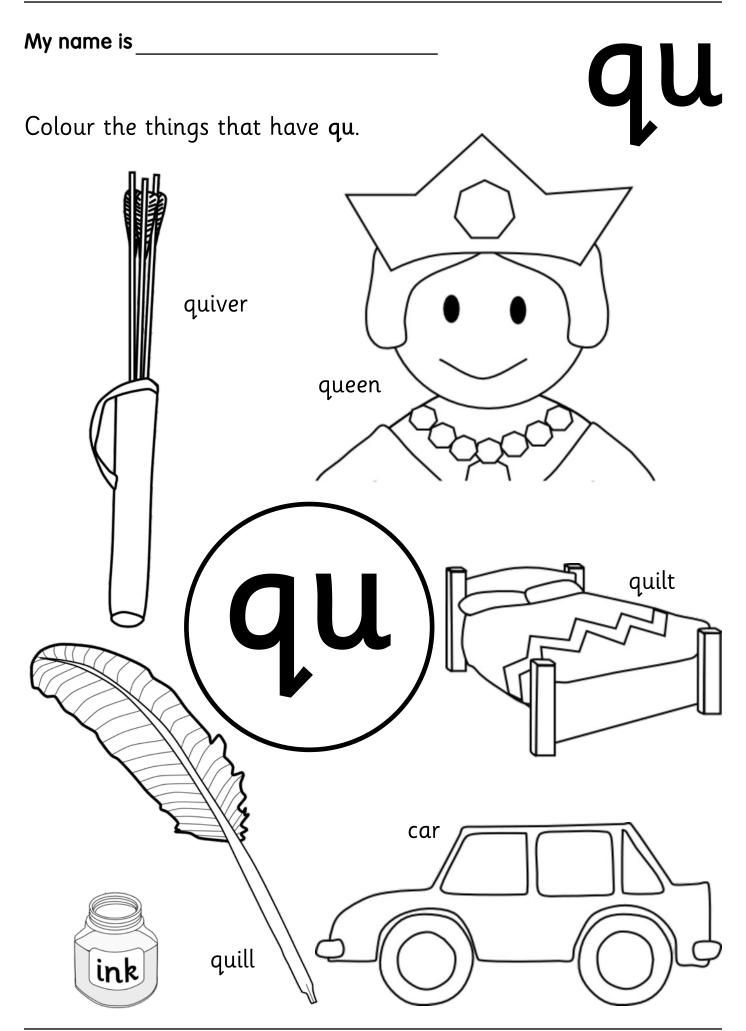

ea**.



My name is \_\_\_\_\_ **ee** Colour the things that have **ee**. three bee sweet ee tree leek rabbit

| My name is |  |
|------------|--|
|            |  |

er

Colour the things that have er.



ey

Colour the things that have **ey**.



igh

Colour the things that have igh.



My name is \_\_\_\_\_ Colour the things that have **ng**. ring sing a song duckling swings bus

oa

Colour the things that have oa.



οi

Colour the things that have oi.



OW

Colour the things that have **ow**.



sh

Colour the things that have sh.













th

Colour the things that have th.



My name is \_\_\_\_\_ Colour the things that have **or**. storm acorn horn engine unicorn

00

Colour the things that have **oo**.

(short sound)



00

Colour the things that have **oo**.

(long sound)





OU

Colour the things that have **ou**.



My name is \_\_\_\_\_ ue Colour the things that have **ue**. tissue glue ue umbrella Sue