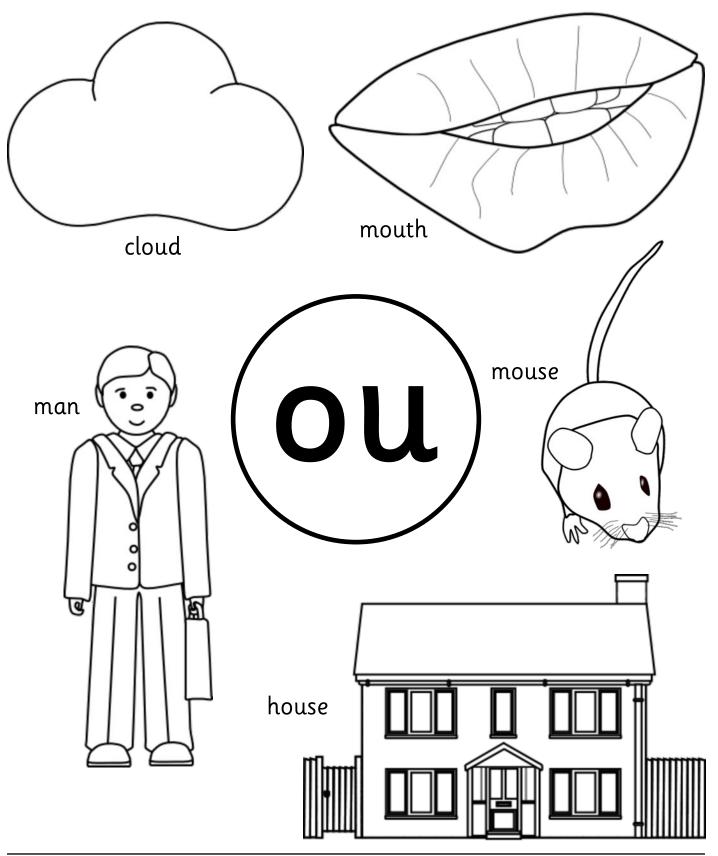

(long sound)

OU

Colour the things that have **ou**.

My name is \_\_\_\_\_ ue Colour the things that have **ue**. tissue glue ue umbrella Sue